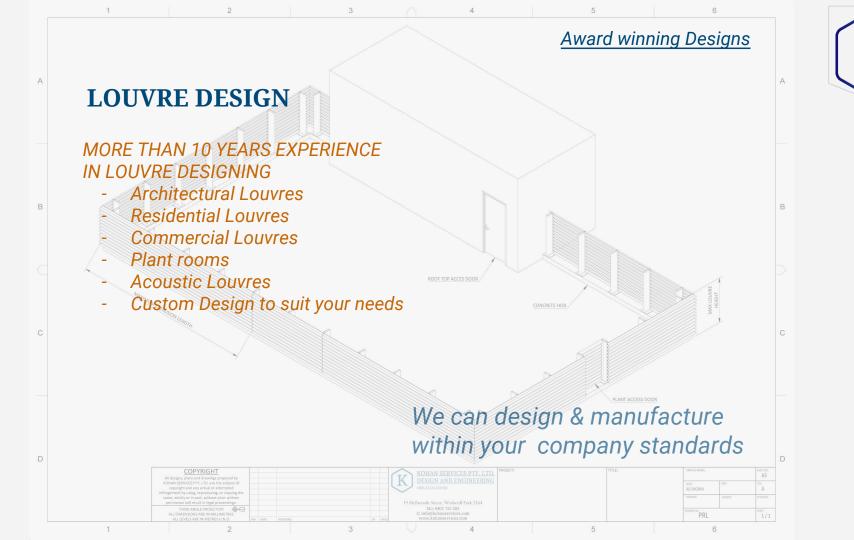

#### **Type of Louvres**

- Elliptical
- Rectangular
- Venetian Blinds
- Ventilation louvres
   (Single, double & triple stage)
- Operable Louvres
- Fixed Louvres