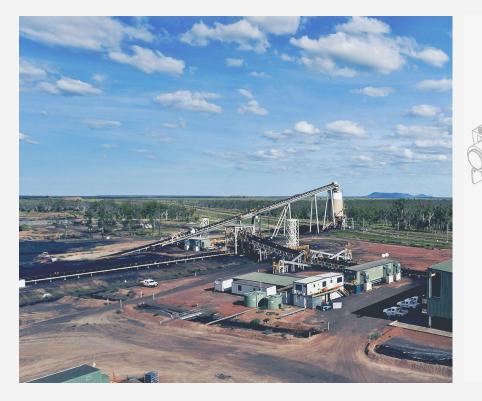

Millennium Mine:

Major Design Project Including

- 1. Surface Conveyors
- 2. Transfer Towers & Bins
- 3. Dump Hopper
- 4. Sizing Station
- 5. Surge Bin
- 6. Feed Conveyor
- 7. Reject Bin
- 8. Transfer Station