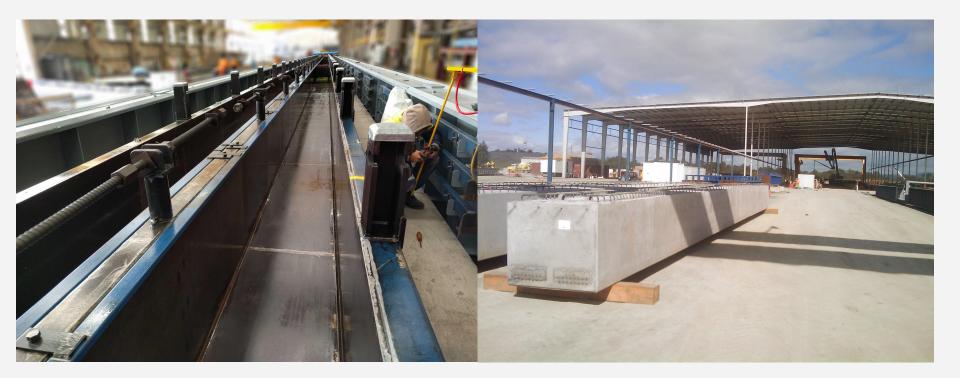

#### Project Challenge

Successfully Transported a 94m long Pre-Stressed beam frame from Brisbane,QLD to Riverstone, NSW for Hanson Precast. We also designed the Moulds for 18M long pre-stressed beams to be used in the same Frame.