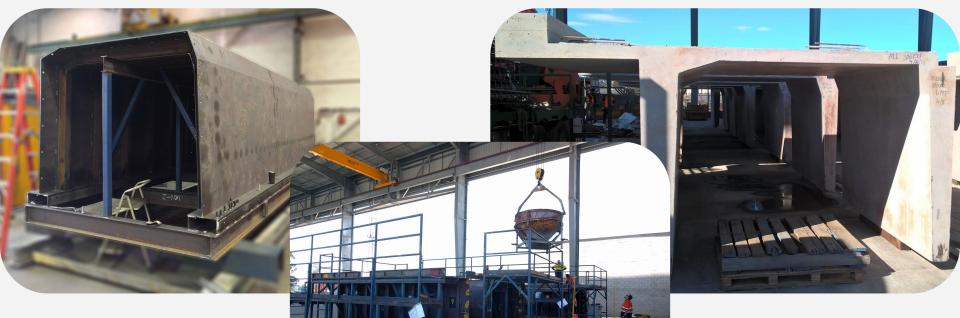

# Another Milestone we achieved Designed & Manufactured Norwest Train Line Surface stations platform Moulds.

Project duration: 12 Weeks

Project Value: \$180,000

Getting interesting?
Want to know more?
Give us a call or send us an email, we are more than happy to discuss more about your project.