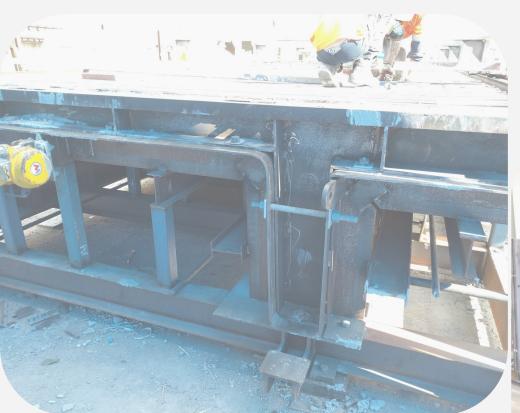

#### Project Challenge

Successfully Transported a 94m long Pre-Stressed beam frame from Brisbane,QLD to Riverstone, NSW for Hanson Precast. We also designed the Moulds for 18M long pre-stressed beams to be used in the same Frame.