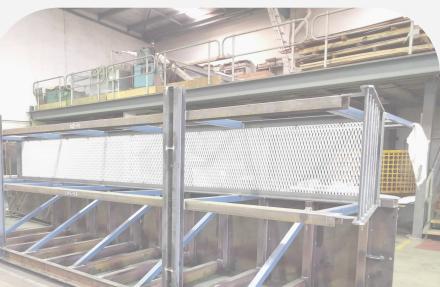

# Another Milestone we achieved Designed & Manufactured Norwest Train Line Surface stations platform Moulds.

Project duration: 12 Weeks

Project Value: \$180,000

Getting interesting?
Want to know more?
Give us a call or send us an email, we are more than happy to discuss more about your project.